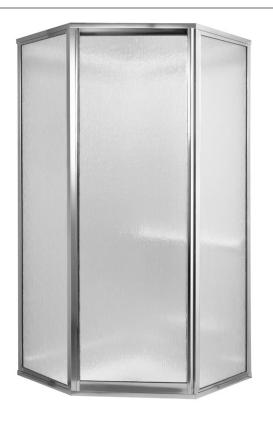

# ACRYLUX™ FRAMED NEO-ANGLE SHOWER DOOR

## **ACRYLUX FRAMED NEO-ANGLE SHOWER DOOR**

#### **Product Features:**

- Tempered safety glass
- Pivot door
- Full door length magnetic latch
- Water channel on bottom
- Easy out-of-square adjustment
- Heavy duty metal frame
- Quick-Fit installation no cutting required

#### ☐ 3838Y1.NEOE5 Rain Glass